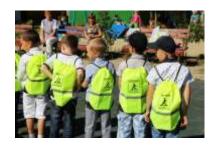

ренняя сторона браслета изготовлена из мягкой бархатной подложки, что делает комфортным его ношение.

#### - Светоотражающие значки

Светоотражатель для пешеходов в виде подвески легко закрепляется на одежде, сумке, рюкзаке, запястье или предплечье. Светоотражающая подвеска — это аксессуар с забавным и запоминающимся дизайном. Рассчитан он в первую очередь на обеспечение безопасности жизни детей на дорогах в темное время суток.



#### Светоотражающие наклейки и нашивки

Светоотражатели в форме наклеек удобно использовать благодаря клейкой основе, которая надежно удерживает сигнальный элемент на любой поверхности. Наклейка долго сохраняет свой первоначальный вид, ее сложно зацепить и потерять. Удобно - наклеил и забыл.



## Светоотражающие рюкзаки или рюкзак со светоотражающей полосой





1)

#### - Светоотражающая обувь







#### Светоотражающие жилеты

Преимущество жилета со светоотражателями — это их равномерное распределение вокруг корпуса ребенка.



При использовании любых светоотражающих элементов, надо продумывать, куда их вешать, чтобы пешеход был заметен с любой стороны, откуда бы машина ни ехала: спереди, сзади, справа или слева. Вместо светоотражающих элементов можно использовать фонарик, однако это очень неудобно, гораздо легче повесить значок в виде медвежонка или собачки и не беспокоится о том, что вашего ребенка не заметят.