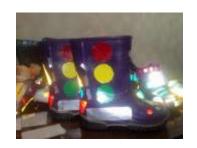

ягкой бархатной подложки, что делает комфортным его ношение.

#### - Светоотражающие значки

Светоотражатель для пешеходов в виде подвески легко закрепляется на одежде, сумке, рюкзаке, запястье или предплечье. Светоотражающая подвеска — это аксессуар с забавным и запоминающимся дизайном. Рассчитан он в первую очередь на обеспечение безопасности жизни детей на дорогах в темное время суток.



#### Светоотражающие наклейки и нашивки

Светоотражатели в форме наклеек удобно использовать благодаря клейкой основе, которая надежно удерживает сигнальный элемент на любой поверхности. Наклейка долго сохраняет свой первоначальный вид, ее сложно зацепить и потерять. Удобно - наклеил и забыл.



## Светоотражающие рюкзаки или рюкзак со светоотражающей полосой





1)

#### - Светоотражающая обувь







#### Светоотражающие жилеты

Преимущество жилета со светоотражателями — это их равномерное распределение вокруг корпуса ребенка.



При использовании любых светоотражающих элементов, надо продумывать, куда их вешать, чтобы пешеход был заметен с любой стороны, откуда бы машина ни ехала: спереди, сзади, справа или слева. Вместо светоотражающих элементов можно использовать фонарик, однако это очень неудобно, гораздо легче повесить значок в виде медвежонка или собачки и не беспокоится о том, что вашего ребенка не заметят.